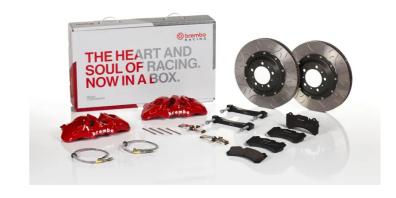

## UPGRADE GT KIT 1T3.9030A\_

## The 1T3.9030A\_ GT kit is synonymous with superior performance

Complete braking systems, comprising components derived from the world of motorsports and offering unrivalled levels of technology on the market. They feature aluminium radial-mounted fixed calipers, with opposing pistons. Depending on the type of system and the required performance level, the calipers can either be in two-parts, monoblock or even monoblock machined from solid billet metal. The uprated brake discs can be integral (one-piece) or composite, drilled or slotted.

- Brembo quality
- ✓ Safety
- Performance
- ✓ Comfort
- Sports driving
- ✓ Sporty look