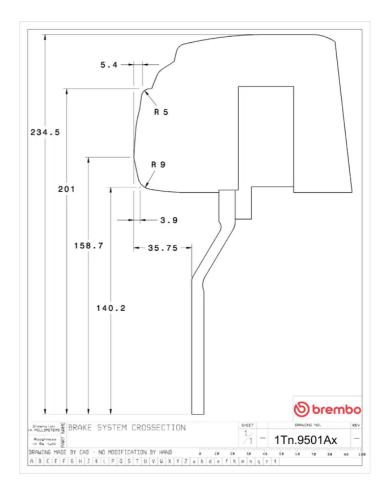

## **Technical specifications**

Axle Diameter Thickness (TH)

Front 405 mm 34 mm

Caliper pistons Disc type Caliper type

6 2 pieces BM monoblock

**COMPATIBLE VEHICLES**