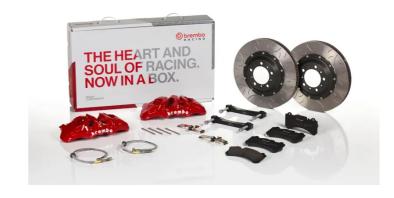

## The 1T3.9501A\_ GT kit is synonymous with superior performance

Complete braking systems, comprising components derived from the world of motorsports and offering unrivalled levels of technology on the market. They feature aluminium radial-mounted fixed calipers, with opposing pistons. Depending on the type of system and the required performance level, the calipers can either be in two-parts, monoblock or even monoblock machined from solid billet metal. The uprated brake discs can be integral (one-piece) or composite, drilled or slotted.