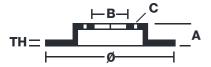

## **Technical specifications**

Axle Diameter Thickness (TH)

Front 405 mm 34 mm

Caliper pistons Disc type Caliper type

6 2 pieces BM monoblock

**COMPATIBLE VEHICLES**