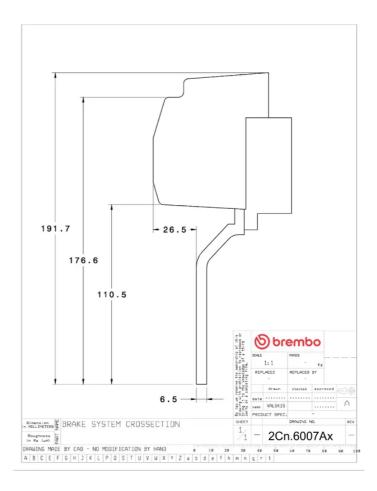

## () brembo

## UPGRADE GT KIT 2C1.6007A\_

The 2C1.6007A\_ GT kit is synonymous with superior performance

Complete braking systems, comprising components derived from the world of motorsports and offering unrivalled levels of technology on the market. They feature aluminium radial-mounted fixed calipers, with opposing pistons. Depending on the type of system and the required performance level, the calipers can either be in two-parts, monoblock or even monoblock machined from solid billet metal. The uprated brake discs can be integral (one-piece) or composite, drilled or slotted.

- Brembo quality
- Safety
- Performance
- Comfort
- Sports driving
- Sporty look

Available in 3 colours

2C1.6007A1 **2**C1.6007A2

2C1.6007A3





## **Technical specifications**





**COMPATIBLE VEHICLES**