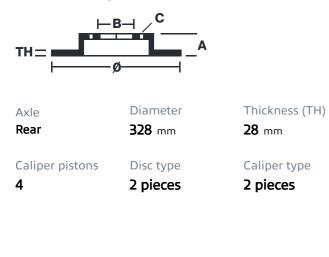

## () brembo

## UPGRADE GT KIT 2C1.6007A\_

The 2C1.6007A\_ GT kit is synonymous with superior performance

Complete braking systems, comprising components derived from the world of motorsports and offering unrivalled levels of technology on the market. They feature aluminium radial-mounted fixed calipers, with opposing pistons. Depending on the type of system and the required performance level, the calipers can either be in two-parts, monoblock or even monoblock machined from solid billet metal. The uprated brake discs can be integral (one-piece) or composite, drilled or slotted.

- Brembo quality
- Safety
- Performance
- Comfort
- Sports driving
- Sporty look

Available in 3 colours

2C1.6007A1 **2**C1.6007A2

2C1.6007A3





## **Technical specifications**





**COMPATIBLE VEHICLES**