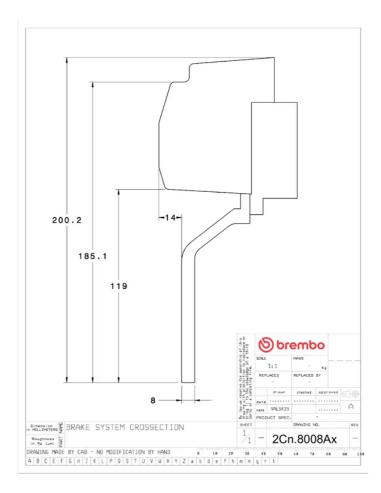

## () brembo

## UPGRADE GT KIT 2C1.8008A\_

The 2C1.8008A\_ GT kit is synonymous with superior performance

Complete braking systems, comprising components derived from the world of motorsports and offering unrivalled levels of technology on the market. They feature aluminium radial-mounted fixed calipers, with opposing pistons. Depending on the type of system and the required performance level, the calipers can either be in two-parts, monoblock or even monoblock machined from solid billet metal. The uprated brake discs can be integral (one-piece) or composite, drilled or slotted.

- Brembo quality
- Safety
- Performance
- Comfort
- Sports driving
- Sporty look

Available in 3 colours

2C1.8008A1

2C1.8008A2

2C1.8008A3





## **Technical specifications**





**COMPATIBLE VEHICLES**