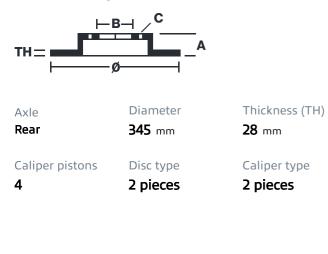

## () brembo

## UPGRADE GT KIT 2C1.8008A\_

The 2C1.8008A\_ GT kit is synonymous with superior performance

Complete braking systems, comprising components derived from the world of motorsports and offering unrivalled levels of technology on the market. They feature aluminium radial-mounted fixed calipers, with opposing pistons. Depending on the type of system and the required performance level, the calipers can either be in two-parts, monoblock or even monoblock machined from solid billet metal. The uprated brake discs can be integral (one-piece) or composite, drilled or slotted.

- Brembo quality
- Safety
- Performance
- Comfort
- Sports driving
- Sporty look

Available in 3 colours

2C1.8008A1

2C1.8008A2

2C1.8008A3





## **Technical specifications**





**COMPATIBLE VEHICLES**