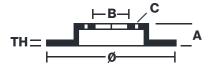

## **Technical specifications**

Axle Diameter Thickness (TH)

**Rear** 345 mm 28 mm

Caliper pistons Disc type Caliper type

4 2 pieces 2 pieces

**COMPATIBLE VEHICLES**