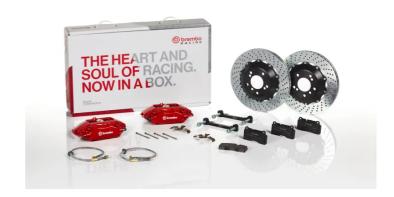

## UPGRADE GT KIT 2C1.8027A\_

## The 2C1.8027A\_ GT kit is synonymous with superior performance

Complete braking systems, comprising components derived from the world of motorsports and offering unrivalled levels of technology on the market. They feature aluminium radial-mounted fixed calipers, with opposing pistons. Depending on the type of system and the required performance level, the calipers can either be in two-parts, monoblock or even monoblock machined from solid billet metal. The uprated brake discs can be integral (one-piece) or composite, drilled or slotted.