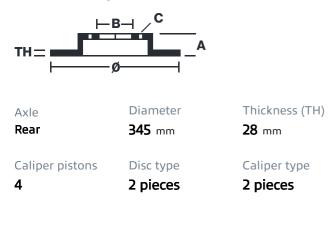

## () brembo

## UPGRADE GT KIT 2C1.8030A\_

The 2C1.8030A\_ GT kit is synonymous with superior performance

Complete braking systems, comprising components derived from the world of motorsports and offering unrivalled levels of technology on the market. They feature aluminium radial-mounted fixed calipers, with opposing pistons. Depending on the type of system and the required performance level, the calipers can either be in two-parts, monoblock or even monoblock machined from solid billet metal. The uprated brake discs can be integral (one-piece) or composite, drilled or slotted.

- Brembo quality
- Safety
- Performance
- Comfort
- Sports driving
- Sporty look

Available in 3 colours

2C1.8030A1

2C1.8030A2

2C1.8030A3





## **Technical specifications**





COMPATIBLE VEHICLES