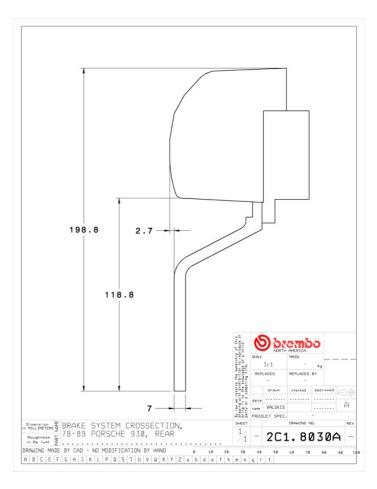

## () brembo

## UPGRADE GT KIT 2C1.8030A\_

The 2C1.8030A\_ GT kit is synonymous with superior performance

Complete braking systems, comprising components derived from the world of motorsports and offering unrivalled levels of technology on the market. They feature aluminium radial-mounted fixed calipers, with opposing pistons. Depending on the type of system and the required performance level, the calipers can either be in two-parts, monoblock or even monoblock machined from solid billet metal. The uprated brake discs can be integral (one-piece) or composite, drilled or slotted.

- Brembo quality
- Safety
- Performance
- Comfort
- Sports driving
- Sporty look

Available in 3 colours

2C1.8030A1

2C1.8030A2

2C1.8030A3





## **Technical specifications**





COMPATIBLE VEHICLES