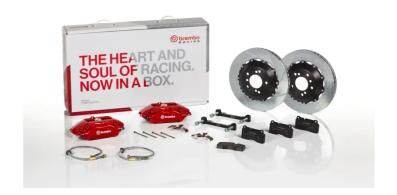

## UPGRADE GT KIT 2C2.6012A\_

## The 2C2.6012A\_ GT kit is synonymous with superior performance

Complete braking systems, comprising components derived from the world of motorsports and offering unrivalled levels of technology on the market. They feature aluminium radial-mounted fixed calipers, with opposing pistons. Depending on the type of system and the required performance level, the calipers can either be in two-parts, monoblock or even monoblock machined from solid billet metal. The uprated brake discs can be integral (one-piece) or composite, drilled or slotted.