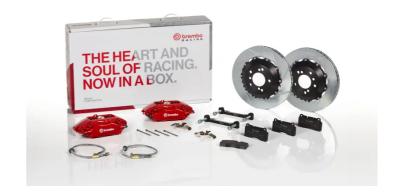

## UPGRADE GT KIT 2C2.6014A\_

## The 2C2.6014A\_ GT kit is synonymous with superior performance

Complete braking systems, comprising components derived from the world of motorsports and offering unrivalled levels of technology on the market. They feature aluminium radial-mounted fixed calipers, with opposing pistons. Depending on the type of system and the required performance level, the calipers can either be in two-parts, monoblock or even monoblock machined from solid billet metal. The uprated brake discs can be integral (one-piece) or composite, drilled or slotted.