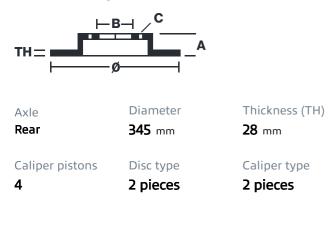

## () brembo

## UPGRADE GT KIT 2C2.8004A\_

The 2C2.8004A\_ GT kit is synonymous with superior performance

Complete braking systems, comprising components derived from the world of motorsports and offering unrivalled levels of technology on the market. They feature aluminium radial-mounted fixed calipers, with opposing pistons. Depending on the type of system and the required performance level, the calipers can either be in two-parts, monoblock or even monoblock machined from solid billet metal. The uprated brake discs can be integral (one-piece) or composite, drilled or slotted.

- Brembo quality
- Safety
- Performance
- Comfort
- Sports driving
- Sporty look

Available in 3 colours

2C2.8004A1

2C2.8004A2

2C2.8004A3





## **Technical specifications**





**COMPATIBLE VEHICLES**