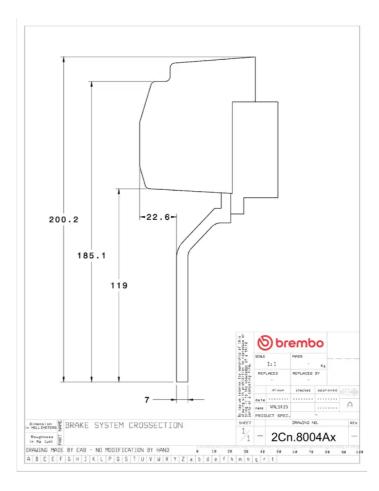

## () brembo

## UPGRADE GT KIT 2C2.8004A\_

The 2C2.8004A\_ GT kit is synonymous with superior performance

Complete braking systems, comprising components derived from the world of motorsports and offering unrivalled levels of technology on the market. They feature aluminium radial-mounted fixed calipers, with opposing pistons. Depending on the type of system and the required performance level, the calipers can either be in two-parts, monoblock or even monoblock machined from solid billet metal. The uprated brake discs can be integral (one-piece) or composite, drilled or slotted.

- Brembo quality
- Safety
- Performance
- Comfort
- Sports driving
- Sporty look

Available in 3 colours

2C2.8004A1

2C2.8004A2

2C2.8004A3





## **Technical specifications**





**COMPATIBLE VEHICLES**