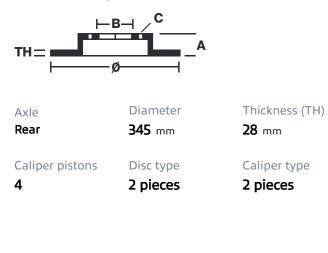

## () brembo

## UPGRADE GT KIT 2C2.8006A\_

The 2C2.8006A\_ GT kit is synonymous with superior performance

Complete braking systems, comprising components derived from the world of motorsports and offering unrivalled levels of technology on the market. They feature aluminium radial-mounted fixed calipers, with opposing pistons. Depending on the type of system and the required performance level, the calipers can either be in two-parts, monoblock or even monoblock machined from solid billet metal. The uprated brake discs can be integral (one-piece) or composite, drilled or slotted.

- Brembo quality
- Safety
- Performance
- Comfort
- Sports driving
- Sporty look

Available in 3 colours

2C2.8006A1

2C2.8006A2

2C2.8006A3





## **Technical specifications**





**COMPATIBLE VEHICLES**