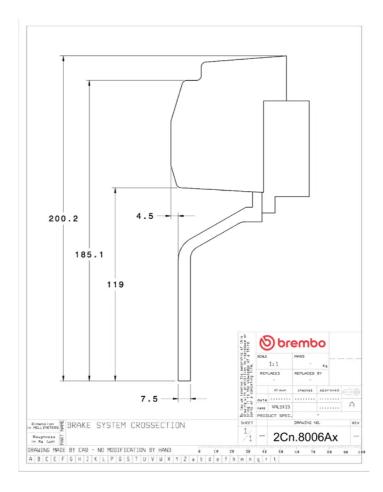

## () brembo

## UPGRADE GT KIT 2C2.8006A\_

The 2C2.8006A\_ GT kit is synonymous with superior performance

Complete braking systems, comprising components derived from the world of motorsports and offering unrivalled levels of technology on the market. They feature aluminium radial-mounted fixed calipers, with opposing pistons. Depending on the type of system and the required performance level, the calipers can either be in two-parts, monoblock or even monoblock machined from solid billet metal. The uprated brake discs can be integral (one-piece) or composite, drilled or slotted.

- Brembo quality
- Safety
- Performance
- Comfort
- Sports driving
- Sporty look

Available in 3 colours

2C2.8006A1

2C2.8006A2

2C2.8006A3





## **Technical specifications**





**COMPATIBLE VEHICLES**