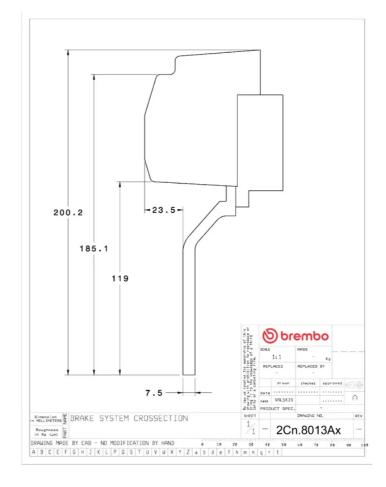

## **Technical specifications**

Axle Diameter Thickness (TH)

**Rear** 345 mm 28 mm

Caliper pistons Disc type Caliper type

4 2 pieces 2 pieces

**COMPATIBLE VEHICLES**