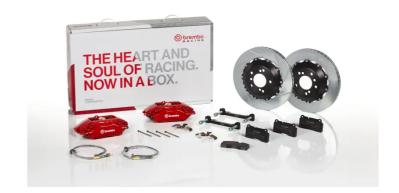

## UPGRADE GT KIT 2C2.8013A\_

## The 2C2.8013A\_ GT kit is synonymous with superior performance

Complete braking systems, comprising components derived from the world of motorsports and offering unrivalled levels of technology on the market. They feature aluminium radial-mounted fixed calipers, with opposing pistons. Depending on the type of system and the required performance level, the calipers can either be in two-parts, monoblock or even monoblock machined from solid billet metal. The uprated brake discs can be integral (one-piece) or composite, drilled or slotted.

- ✓ Brembo quality
- ✓ Safety
- ✓ Performance
- ✓ Comfort
- Sports driving
- ✓ Sporty look

2C2.8013A1

2C2.8013A2

2C2.8013A3