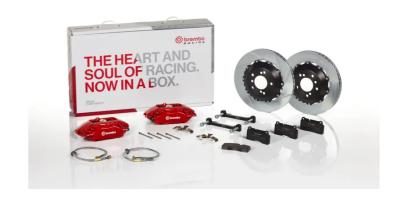

## UPGRADE GT KIT 2C2.8014A\_

## The 2C2.8014A\_ GT kit is synonymous with superior performance

Complete braking systems, comprising components derived from the world of motorsports and offering unrivalled levels of technology on the market. They feature aluminium radial-mounted fixed calipers, with opposing pistons. Depending on the type of system and the required performance level, the calipers can either be in two-parts, monoblock or even monoblock machined from solid billet metal. The uprated brake discs can be integral (one-piece) or composite, drilled or slotted.

## **Technical specifications**

Axle Diameter Thickness (TH)

**Rear** 345 mm 28 mm

Caliper pistons Disc type Caliper type

4 2 pieces 2 pieces

**COMPATIBLE VEHICLES**