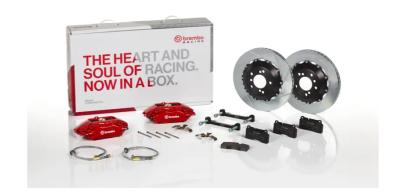

## UPGRADE GT KIT 2C2.8022A\_

## The 2C2.8022A\_ GT kit is synonymous with superior performance

Complete braking systems, comprising components derived from the world of motorsports and offering unrivalled levels of technology on the market. They feature aluminium radial-mounted fixed calipers, with opposing pistons. Depending on the type of system and the required performance level, the calipers can either be in two-parts, monoblock or even monoblock machined from solid billet metal. The uprated brake discs can be integral (one-piece) or composite, drilled or slotted.

- Brembo quality
- ✓ Safety
- Performance
- ✓ Comfort
- Sports driving
- ✓ Sporty look

2C2.8022A2

2C2.8022A3

## **Technical specifications**

Axle Diameter Thickness (TH)

**Rear** 345 mm 28 mm

Caliper pistons Disc type Caliper type

4 2 pieces 2 pieces

**COMPATIBLE VEHICLES**