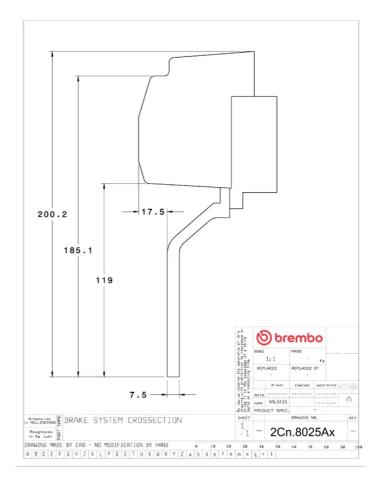

## () brembo

## UPGRADE GT KIT 2C2.8025A\_

The 2C2.8025A\_ GT kit is synonymous with superior performance

Complete braking systems, comprising components derived from the world of motorsports and offering unrivalled levels of technology on the market. They feature aluminium radial-mounted fixed calipers, with opposing pistons. Depending on the type of system and the required performance level, the calipers can either be in two-parts, monoblock or even monoblock machined from solid billet metal. The uprated brake discs can be integral (one-piece) or composite, drilled or slotted.

- Brembo quality
- Safety
- Performance
- Comfort
- Sports driving
- Sporty look

Available in 3 colours

2C2.8025A1

2C2.8025A2

2C2.8025A3





## **Technical specifications**