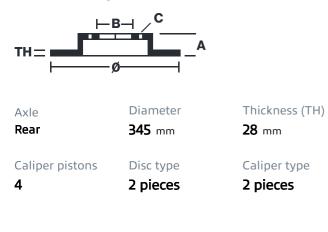

## () brembo

## UPGRADE GT KIT 2C2.8025A\_

The 2C2.8025A\_ GT kit is synonymous with superior performance

Complete braking systems, comprising components derived from the world of motorsports and offering unrivalled levels of technology on the market. They feature aluminium radial-mounted fixed calipers, with opposing pistons. Depending on the type of system and the required performance level, the calipers can either be in two-parts, monoblock or even monoblock machined from solid billet metal. The uprated brake discs can be integral (one-piece) or composite, drilled or slotted.

- Brembo quality
- Safety
- Performance
- Comfort
- Sports driving
- Sporty look

Available in 3 colours

2C2.8025A1

2C2.8025A2

2C2.8025A3





## **Technical specifications**