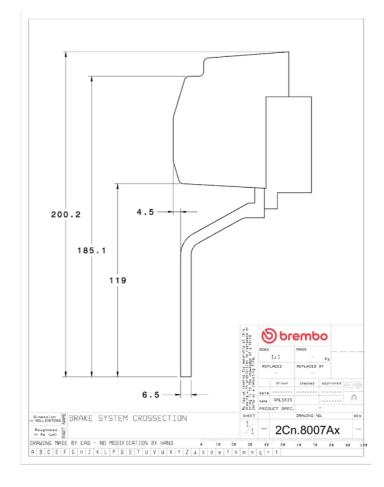

## **Technical specifications**

Axle Diameter Thickness (TH)

**Rear** 345 mm 28 mm

Caliper pistons Disc type Caliper type

4 2 pieces 2 pieces

**COMPATIBLE VEHICLES**