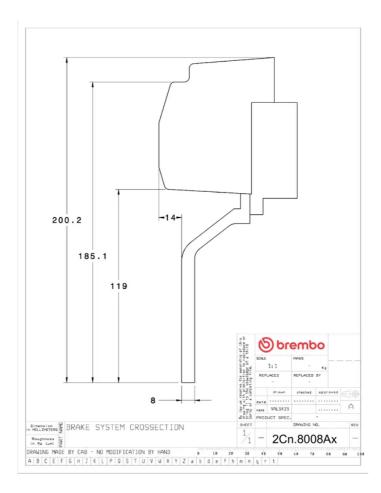

## () brembo

## UPGRADE GT KIT 2C3.8008A\_

The 2C3.8008A\_ GT kit is synonymous with superior performance

Complete braking systems, comprising components derived from the world of motorsports and offering unrivalled levels of technology on the market. They feature aluminium radial-mounted fixed calipers, with opposing pistons. Depending on the type of system and the required performance level, the calipers can either be in two-parts, monoblock or even monoblock machined from solid billet metal. The uprated brake discs can be integral (one-piece) or composite, drilled or slotted.

- Brembo quality
- Safety
- Performance
- Comfort
- Sports driving
- Sporty look

Available in 3 colours

2C3.8008A1

2C3.8008A2

2C3.8008A3





## **Technical specifications**





**COMPATIBLE VEHICLES**