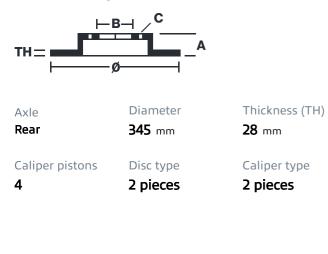

## () brembo

## UPGRADE GT KIT 2C3.8008A\_

The 2C3.8008A\_ GT kit is synonymous with superior performance

Complete braking systems, comprising components derived from the world of motorsports and offering unrivalled levels of technology on the market. They feature aluminium radial-mounted fixed calipers, with opposing pistons. Depending on the type of system and the required performance level, the calipers can either be in two-parts, monoblock or even monoblock machined from solid billet metal. The uprated brake discs can be integral (one-piece) or composite, drilled or slotted.

- Brembo quality
- Safety
- Performance
- Comfort
- Sports driving
- Sporty look

Available in 3 colours

2C3.8008A1

2C3.8008A2

2C3.8008A3





## **Technical specifications**





**COMPATIBLE VEHICLES**