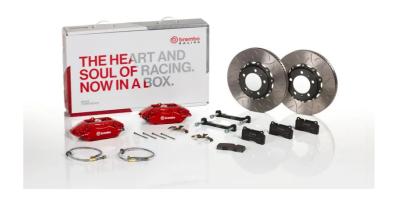

## The 2C3.8015A\_ GT kit is synonymous with superior performance

Complete braking systems, comprising components derived from the world of motorsports and offering unrivalled levels of technology on the market. They feature aluminium radial-mounted fixed calipers, with opposing pistons. Depending on the type of system and the required performance level, the calipers can either be in two-parts, monoblock or even monoblock machined from solid billet metal. The uprated brake discs can be integral (one-piece) or composite, drilled or slotted.