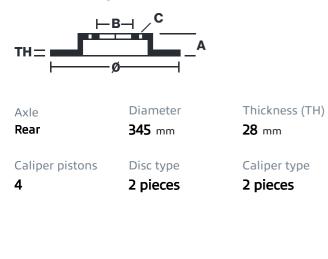

## () brembo

## UPGRADE GT KIT 2C3.8025A\_

The 2C3.8025A\_ GT kit is synonymous with superior performance

Complete braking systems, comprising components derived from the world of motorsports and offering unrivalled levels of technology on the market. They feature aluminium radial-mounted fixed calipers, with opposing pistons. Depending on the type of system and the required performance level, the calipers can either be in two-parts, monoblock or even monoblock machined from solid billet metal. The uprated brake discs can be integral (one-piece) or composite, drilled or slotted.

- Brembo quality
- Safety
- Performance
- Comfort
- Sports driving
- Sporty look

Available in 3 colours

2C3.8025A1

2C3.8025A2

2C3.8025A3





## **Technical specifications**





**COMPATIBLE VEHICLES**