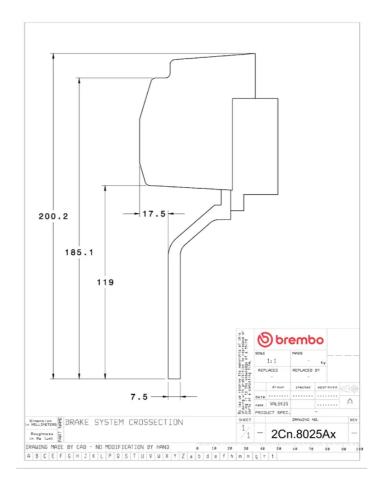

## () brembo

## UPGRADE GT KIT 2C3.8025A\_

The 2C3.8025A\_ GT kit is synonymous with superior performance

Complete braking systems, comprising components derived from the world of motorsports and offering unrivalled levels of technology on the market. They feature aluminium radial-mounted fixed calipers, with opposing pistons. Depending on the type of system and the required performance level, the calipers can either be in two-parts, monoblock or even monoblock machined from solid billet metal. The uprated brake discs can be integral (one-piece) or composite, drilled or slotted.

- Brembo quality
- Safety
- Performance
- Comfort
- Sports driving
- Sporty look

Available in 3 colours

2C3.8025A1

2C3.8025A2

2C3.8025A3





## **Technical specifications**





**COMPATIBLE VEHICLES**