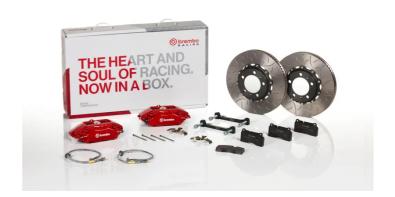

## The 2C3.8027A\_ GT kit is synonymous with superior performance

Complete braking systems, comprising components derived from the world of motorsports and offering unrivalled levels of technology on the market. They feature aluminium radial-mounted fixed calipers, with opposing pistons. Depending on the type of system and the required performance level, the calipers can either be in two-parts, monoblock or even monoblock machined from solid billet metal. The uprated brake discs can be integral (one-piece) or composite, drilled or slotted.