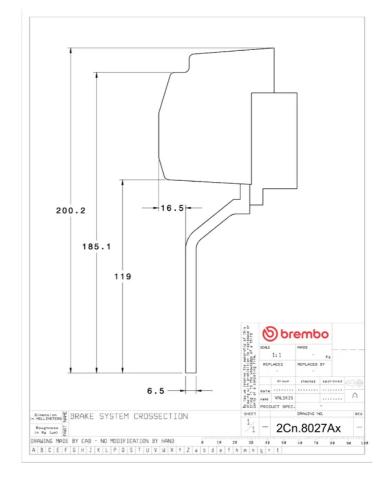

## **Technical specifications**

Axle Diameter Thickness (TH)

**Rear** 345 mm 28 mm

Caliper pistons Disc type Caliper type

4 2 pieces 2 pieces

**COMPATIBLE VEHICLES**