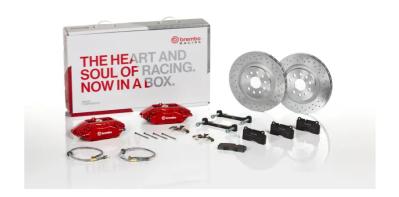

## UPGRADE GT KIT 2C4.5001A\_

## The 2C4.5001A\_ GT kit is synonymous with superior performance

Complete braking systems, comprising components derived from the world of motorsports and offering unrivalled levels of technology on the market. They feature aluminium radial-mounted fixed calipers, with opposing pistons. Depending on the type of system and the required performance level, the calipers can either be in two-parts, monoblock or even monoblock machined from solid billet metal. The uprated brake discs can be integral (one-piece) or composite, drilled or slotted.

## **Technical specifications**

Axle Diameter Thickness (TH)

**Rear** 309 mm 28 mm

Caliper pistons Disc type Caliper type

4 1 piece 2 pieces

**COMPATIBLE VEHICLES**