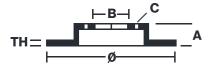

## **Technical specifications**

Axle Diameter Thickness (TH)

**Rear** 309 mm 28 mm

Caliper pistons Disc type Caliper type

4 1 piece 2 pieces

**COMPATIBLE VEHICLES**