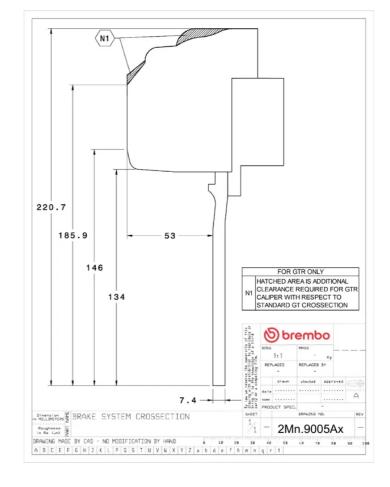

## **Technical specifications**

Axle Diameter Thickness (TH)

**Rear** 380 mm 32 mm

Caliper pistons Disc type Caliper type

6 2 pieces Monoblock

**COMPATIBLE VEHICLES**