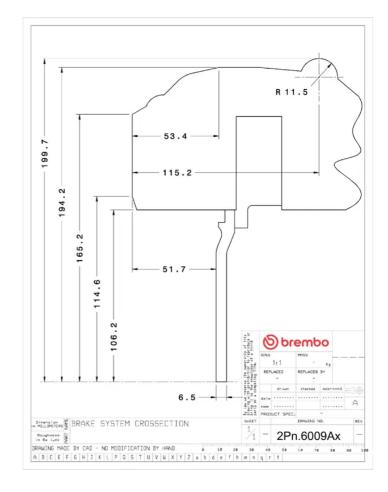

## **Technical specifications**

Axle Diameter Thickness (TH)

**Rear** 328 mm 28 mm

Caliper pistons Disc type Caliper type

4 2 pieces Monoblock

**COMPATIBLE VEHICLES**