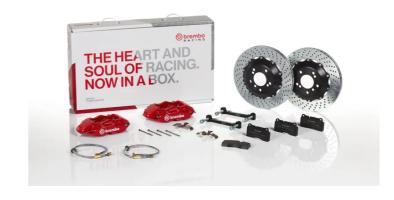

## **UPGRADE GT KIT** 2P1.8029A

## The 2P1.8029A GT kit is synonymous with superior performance

Complete braking systems, comprising components derived from the world of motorsports and offering unrivalled levels of technology on the market. They feature aluminium radial-mounted fixed calipers, with opposing pistons. Depending on the type of system and the required performance level, the calipers can either be in two-parts, monoblock or even monoblock machined from solid billet metal. The uprated brake discs can be integral (one-piece) or composite, drilled or slotted.