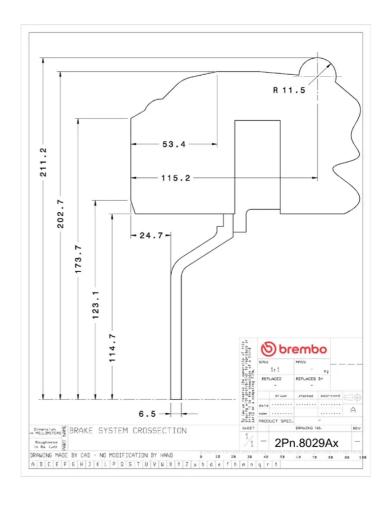

## **Technical specifications**

Axle Diameter Thickness (TH)

**Rear** 345 mm 28 mm

Caliper pistons Disc type Caliper type

4 2 pieces Monoblock