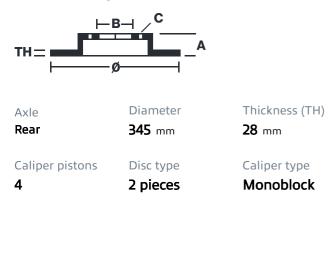

## () brembo

## UPGRADE GT KIT 2P1.8030A\_

The 2P1.8030A\_ GT kit is synonymous with superior performance

Complete braking systems, comprising components derived from the world of motorsports and offering unrivalled levels of technology on the market. They feature aluminium radial-mounted fixed calipers, with opposing pistons. Depending on the type of system and the required performance level, the calipers can either be in two-parts, monoblock or even monoblock machined from solid billet metal. The uprated brake discs can be integral (one-piece) or composite, drilled or slotted.

- Brembo quality
- Safety
- Performance
- Comfort
- Sports driving
- Sporty look

Available in 4 colours

2P1.8030A1

2P1.8030A2

2P1.8030A3

2P1.8030A5





## **Technical specifications**





**COMPATIBLE VEHICLES**