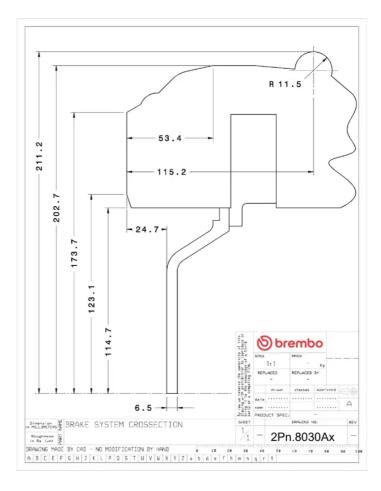

## () brembo

## UPGRADE GT KIT 2P1.8030A\_

The 2P1.8030A\_ GT kit is synonymous with superior performance

Complete braking systems, comprising components derived from the world of motorsports and offering unrivalled levels of technology on the market. They feature aluminium radial-mounted fixed calipers, with opposing pistons. Depending on the type of system and the required performance level, the calipers can either be in two-parts, monoblock or even monoblock machined from solid billet metal. The uprated brake discs can be integral (one-piece) or composite, drilled or slotted.

- Brembo quality
- Safety
- Performance
- Comfort
- Sports driving
- Sporty look

Available in 4 colours

2P1.8030A1

2P1.8030A2

2P1.8030A3

2P1.8030A5





## **Technical specifications**





**COMPATIBLE VEHICLES**