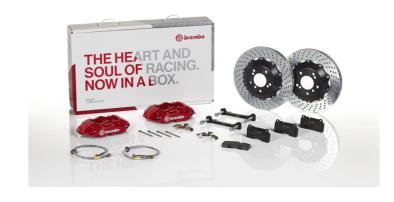

## The 2P1.8044A\_ GT kit is synonymous with superior performance

Complete braking systems, comprising components derived from the world of motorsports and offering unrivalled levels of technology on the market. They feature aluminium radial-mounted fixed calipers, with opposing pistons. Depending on the type of system and the required performance level, the calipers can either be in two-parts, monoblock or even monoblock machined from solid billet metal. The uprated brake discs can be integral (one-piece) or composite, drilled or slotted.

- Brembo quality
- ✓ Safety
- Performance
- ✓ Comfort
- Sports driving
- ✓ Sporty look