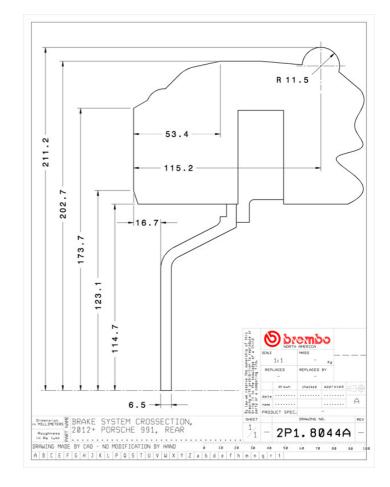

## **Technical specifications**

Axle Diameter Thickness (TH)

**Rear** 345 mm 28 mm

Caliper pistons Disc type Caliper type

4 2 pieces Monoblock

COMPATIBLE VEHICLES