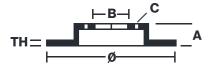

## **Technical specifications**

Axle Diameter Thickness (TH)

**Rear** 345 mm 28 mm

Caliper pistons Disc type Caliper type

4 2 pieces Monoblock

COMPATIBLE VEHICLES