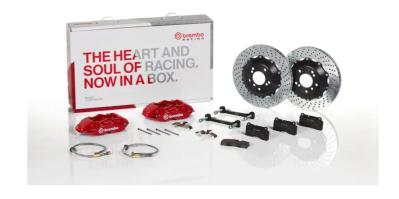

## The 2P1.8058A\_ GT kit is synonymous with superior performance

Complete braking systems, comprising components derived from the world of motorsports and offering unrivalled levels of technology on the market. They feature aluminium radial-mounted fixed calipers, with opposing pistons. Depending on the type of system and the required performance level, the calipers can either be in two-parts, monoblock or even monoblock machined from solid billet metal. The uprated brake discs can be integral (one-piece) or composite, drilled or slotted.