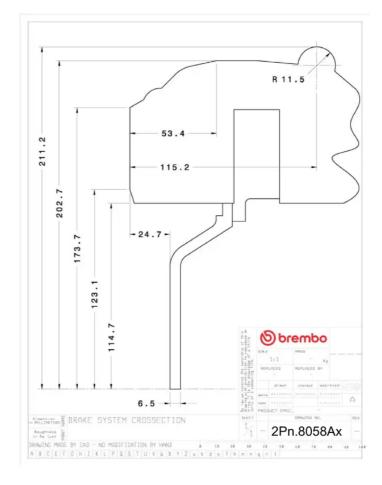

## **Technical specifications**

Axle Diameter Thickness (TH)

**Rear** 345 mm 28 mm

Caliper pistons Disc type Caliper type

4 2 pieces Monoblock

**COMPATIBLE VEHICLES**