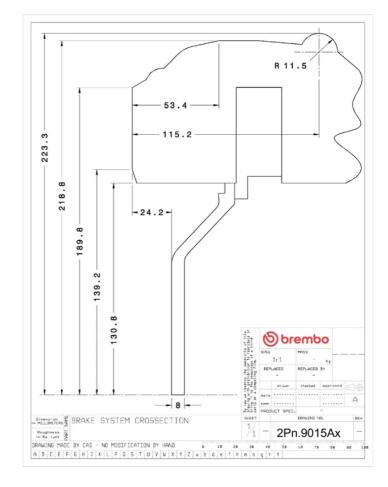

## **Technical specifications**

Axle Diameter Thickness (TH)

**Rear** 380 mm 28 mm

Caliper pistons Disc type Caliper type

4 2 pieces Monoblock

**COMPATIBLE VEHICLES**