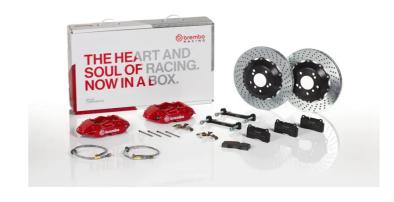

## UPGRADE GT KIT 2P1.9015A\_

## The 2P1.9015A\_ GT kit is synonymous with superior performance

Complete braking systems, comprising components derived from the world of motorsports and offering unrivalled levels of technology on the market. They feature aluminium radial-mounted fixed calipers, with opposing pistons. Depending on the type of system and the required performance level, the calipers can either be in two-parts, monoblock or even monoblock machined from solid billet metal. The uprated brake discs can be integral (one-piece) or composite, drilled or slotted.

- Brembo quality
- ✓ Safety
- Performance
- ✓ Comfort
- Sports driving
- ✓ Sporty look