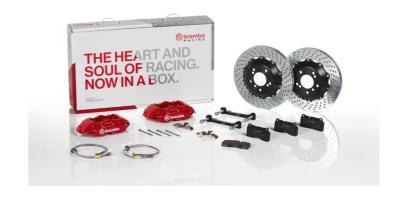

## UPGRADE GT KIT 2P1.9026A\_

## The 2P1.9026A\_ GT kit is synonymous with superior performance

Complete braking systems, comprising components derived from the world of motorsports and offering unrivalled levels of technology on the market. They feature aluminium radial-mounted fixed calipers, with opposing pistons. Depending on the type of system and the required performance level, the calipers can either be in two-parts, monoblock or even monoblock machined from solid billet metal. The uprated brake discs can be integral (one-piece) or composite, drilled or slotted.