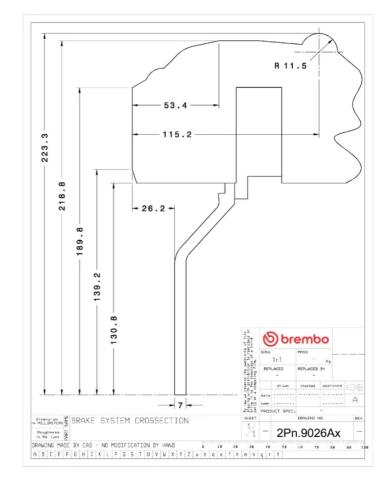

## **Technical specifications**

Axle Diameter Thickness (TH)

**Rear** 380 mm 28 mm

Caliper pistons Disc type Caliper type

4 2 pieces Monoblock

**COMPATIBLE VEHICLES**