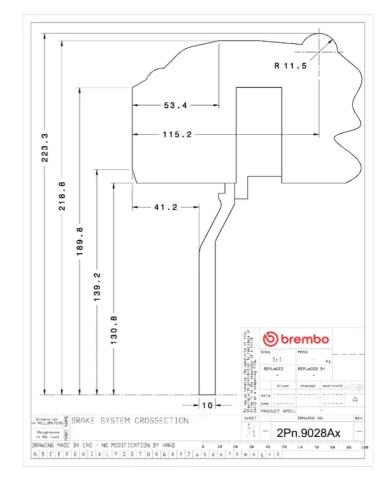

## **Technical specifications**

Axle Diameter Thickness (TH)

**Rear** 380 mm 28 mm

Caliper pistons Disc type Caliper type

4 2 pieces Monoblock

**COMPATIBLE VEHICLES**