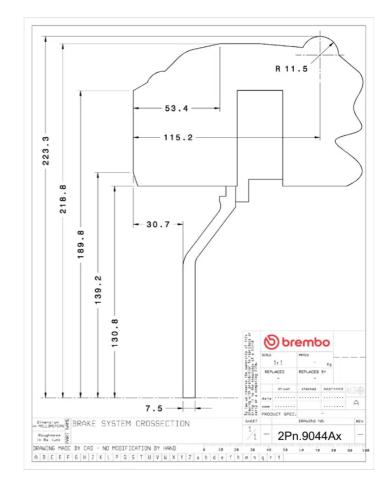

## **Technical specifications**

Axle Diameter Thickness (TH)

**Rear** 380 mm 28 mm

Caliper pistons Disc type Caliper type

4 2 pieces Monoblock

**COMPATIBLE VEHICLES**