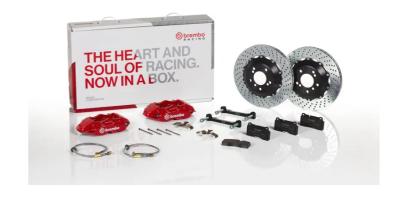

## UPGRADE GT KIT 2P1.9044A\_

## The 2P1.9044A\_ GT kit is synonymous with superior performance

Complete braking systems, comprising components derived from the world of motorsports and offering unrivalled levels of technology on the market. They feature aluminium radial-mounted fixed calipers, with opposing pistons. Depending on the type of system and the required performance level, the calipers can either be in two-parts, monoblock or even monoblock machined from solid billet metal. The uprated brake discs can be integral (one-piece) or composite, drilled or slotted.

- Brembo quality
- ✓ Safety
- Performance
- ✓ Comfort
- Sports driving
- ✓ Sporty look