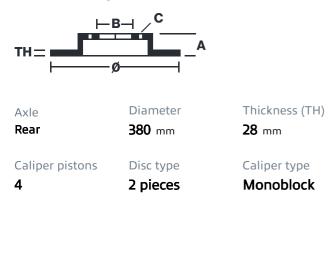

## () brembo

## UPGRADE GT KIT 2P1.9068A\_

The 2P1.9068A\_ GT kit is synonymous with superior performance

Complete braking systems, comprising components derived from the world of motorsports and offering unrivalled levels of technology on the market. They feature aluminium radial-mounted fixed calipers, with opposing pistons. Depending on the type of system and the required performance level, the calipers can either be in two-parts, monoblock or even monoblock machined from solid billet metal. The uprated brake discs can be integral (one-piece) or composite, drilled or slotted.

- Brembo quality
- Safety
- Performance
- Comfort
- Sports driving
- Sporty look

Available in 4 colours

2P1.9068A1

2P1.9068A2

2P1.9068A3 - 2P1.9068A5





## **Technical specifications**





**COMPATIBLE VEHICLES**