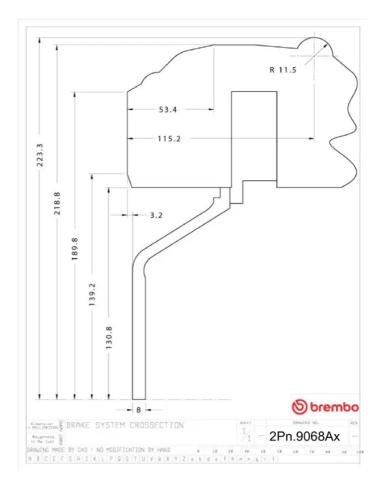

## () brembo

## UPGRADE GT KIT 2P1.9068A\_

The 2P1.9068A\_ GT kit is synonymous with superior performance

Complete braking systems, comprising components derived from the world of motorsports and offering unrivalled levels of technology on the market. They feature aluminium radial-mounted fixed calipers, with opposing pistons. Depending on the type of system and the required performance level, the calipers can either be in two-parts, monoblock or even monoblock machined from solid billet metal. The uprated brake discs can be integral (one-piece) or composite, drilled or slotted.

- Brembo quality
- Safety
- Performance
- Comfort
- Sports driving
- Sporty look

Available in 4 colours

2P1.9068A1

2P1.9068A2

2P1.9068A3 - 2P1.9068A5





## **Technical specifications**





**COMPATIBLE VEHICLES**