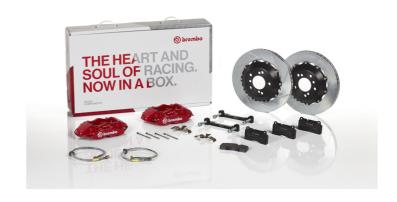

## The 2P2.6010A\_ GT kit is synonymous with superior performance

Complete braking systems, comprising components derived from the world of motorsports and offering unrivalled levels of technology on the market. They feature aluminium radial-mounted fixed calipers, with opposing pistons. Depending on the type of system and the required performance level, the calipers can either be in two-parts, monoblock or even monoblock machined from solid billet metal. The uprated brake discs can be integral (one-piece) or composite, drilled or slotted.

## Available in 4 colours

2P2.6010A1

P2.6010A2

2P2.6010A3

2P2.6010A5