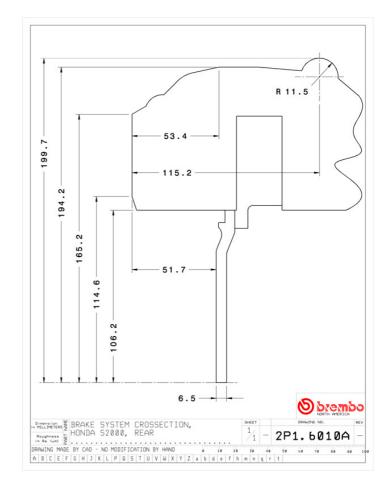

## **Technical specifications**

Axle Diameter Thickness (TH)

**Rear** 328 mm 28 mm

Caliper pistons Disc type Caliper type

4 2 pieces Monoblock

**COMPATIBLE VEHICLES**