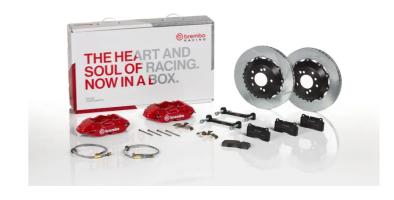

## UPGRADE GT KIT 2P2.8004A\_

## The 2P2.8004A\_ GT kit is synonymous with superior performance

Complete braking systems, comprising components derived from the world of motorsports and offering unrivalled levels of technology on the market. They feature aluminium radial-mounted fixed calipers, with opposing pistons. Depending on the type of system and the required performance level, the calipers can either be in two-parts, monoblock or even monoblock machined from solid billet metal. The uprated brake discs can be integral (one-piece) or composite, drilled or slotted.

- Brembo quality
- ✓ Safety
- Performance
- ✓ Comfort
- Sports driving
- ✓ Sporty look