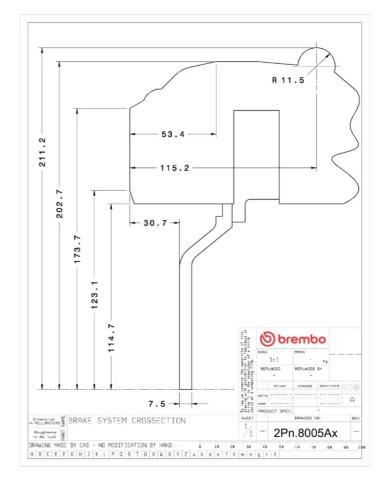

## **Technical specifications**

Axle Diameter Thickness (TH)

**Rear** 345 mm 28 mm

Caliper pistons Disc type Caliper type

4 2 pieces Monoblock

**COMPATIBLE VEHICLES**