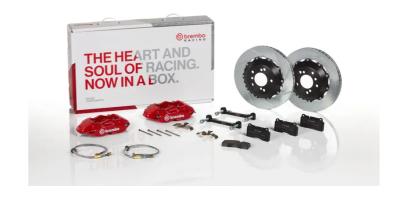

## UPGRADE GT KIT 2P2.8005A\_

## The 2P2.8005A\_ GT kit is synonymous with superior performance

Complete braking systems, comprising components derived from the world of motorsports and offering unrivalled levels of technology on the market. They feature aluminium radial-mounted fixed calipers, with opposing pistons. Depending on the type of system and the required performance level, the calipers can either be in two-parts, monoblock or even monoblock machined from solid billet metal. The uprated brake discs can be integral (one-piece) or composite, drilled or slotted.