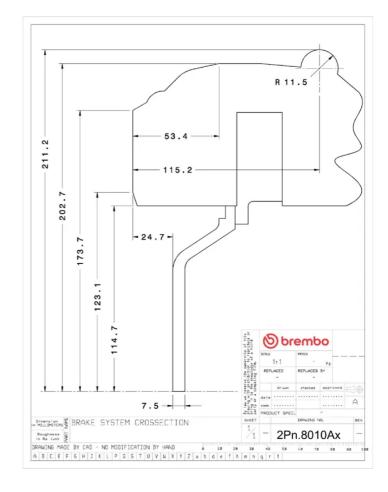

## **Technical specifications**

Axle Diameter Thickness (TH)

**Rear** 345 mm 28 mm

Caliper pistons Disc type Caliper type

4 2 pieces Monoblock

**COMPATIBLE VEHICLES**