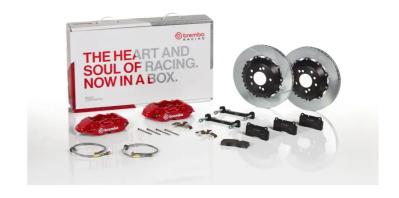

## UPGRADE GT KIT 2P2.8010A\_

## The 2P2.8010A\_ GT kit is synonymous with superior performance

Complete braking systems, comprising components derived from the world of motorsports and offering unrivalled levels of technology on the market. They feature aluminium radial-mounted fixed calipers, with opposing pistons. Depending on the type of system and the required performance level, the calipers can either be in two-parts, monoblock or even monoblock machined from solid billet metal. The uprated brake discs can be integral (one-piece) or composite, drilled or slotted.