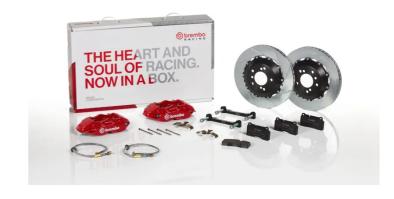

## UPGRADE GT KIT 2P2.8014A\_

## The 2P2.8014A\_ GT kit is synonymous with superior performance

Complete braking systems, comprising components derived from the world of motorsports and offering unrivalled levels of technology on the market. They feature aluminium radial-mounted fixed calipers, with opposing pistons. Depending on the type of system and the required performance level, the calipers can either be in two-parts, monoblock or even monoblock machined from solid billet metal. The uprated brake discs can be integral (one-piece) or composite, drilled or slotted.

## Available in 4 colours

**2P2.8014A1** 

P2.8014A2

2P2.8014A3

2P2.8014A5