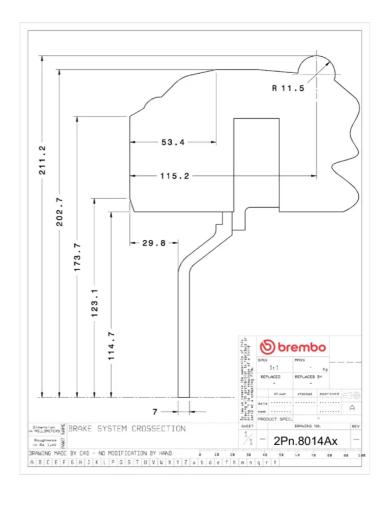

## **Technical specifications**

Axle Diameter Thickness (TH)

**Rear** 345 mm 28 mm

Caliper pistons Disc type Caliper type

4 2 pieces Monoblock