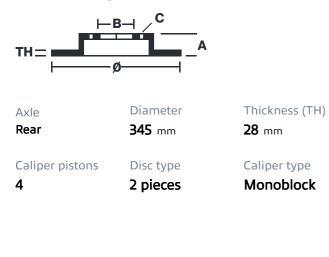

## () brembo

## UPGRADE GT KIT 2P2.8046A\_

The 2P2.8046A\_ GT kit is synonymous with superior performance

Complete braking systems, comprising components derived from the world of motorsports and offering unrivalled levels of technology on the market. They feature aluminium radial-mounted fixed calipers, with opposing pistons. Depending on the type of system and the required performance level, the calipers can either be in two-parts, monoblock or even monoblock machined from solid billet metal. The uprated brake discs can be integral (one-piece) or composite, drilled or slotted.

- ✓ Brembo quality
- Safety
- Performance
- Comfort
- Sports driving
- Sporty look

Available in 4 colours

2P2.8046A1

2P2.8046A2

2P2.8046A3

\_\_\_\_\_ 2P2.8046A5





## **Technical specifications**





**COMPATIBLE VEHICLES**