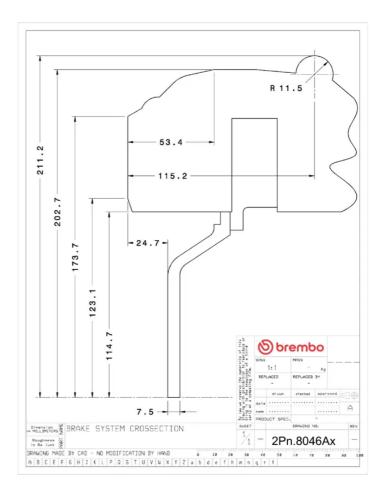

## () brembo

## UPGRADE GT KIT 2P2.8046A\_

The 2P2.8046A\_ GT kit is synonymous with superior performance

Complete braking systems, comprising components derived from the world of motorsports and offering unrivalled levels of technology on the market. They feature aluminium radial-mounted fixed calipers, with opposing pistons. Depending on the type of system and the required performance level, the calipers can either be in two-parts, monoblock or even monoblock machined from solid billet metal. The uprated brake discs can be integral (one-piece) or composite, drilled or slotted.

- ✓ Brembo quality
- Safety
- Performance
- Comfort
- Sports driving
- Sporty look

Available in 4 colours

2P2.8046A1

2P2.8046A2

2P2.8046A3

\_\_\_\_\_ 2P2.8046A5





## **Technical specifications**





**COMPATIBLE VEHICLES**