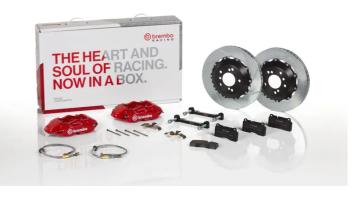

## UPGRADE GT KIT 2P2.8046A\_

The 2P2.8046A\_ GT kit is synonymous with superior performance

Complete braking systems, comprising components derived from the world of motorsports and offering unrivalled levels of technology on the market. They feature aluminium radial-mounted fixed calipers, with opposing pistons. Depending on the type of system and the required performance level, the calipers can either be in two-parts, monoblock or even monoblock machined from solid billet metal. The uprated brake discs can be integral (one-piece) or composite, drilled or slotted.

- ✓ Brembo quality
- Safety
- Performance
- Comfort
- Sports driving
- Sporty look

Available in 4 colours

2P2.8046A1

2P2.8046A2

2P2.8046A3

\_\_\_\_\_ 2P2.8046A5