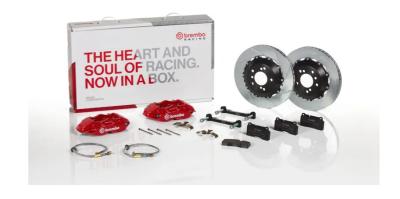

## UPGRADE GT KIT 2P2.8050A\_

## The 2P2.8050A\_ GT kit is synonymous with superior performance

Complete braking systems, comprising components derived from the world of motorsports and offering unrivalled levels of technology on the market. They feature aluminium radial-mounted fixed calipers, with opposing pistons. Depending on the type of system and the required performance level, the calipers can either be in two-parts, monoblock or even monoblock machined from solid billet metal. The uprated brake discs can be integral (one-piece) or composite, drilled or slotted.

- ✓ Brembo quality
- ✓ Safety
- Performance
- ✓ Comfort
- Sports driving
- ✓ Sporty look