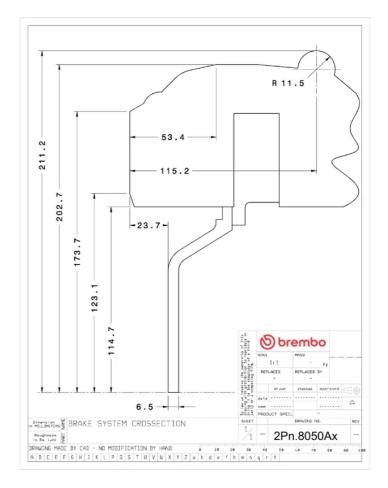

## **Technical specifications**

Axle Diameter Thickness (TH)

**Rear** 345 mm 28 mm

Caliper pistons Disc type Caliper type

4 2 pieces Monoblock

**COMPATIBLE VEHICLES**