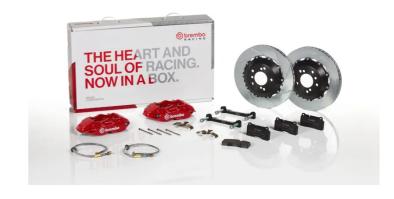

## UPGRADE GT KIT 2P2.9012A\_

## The 2P2.9012A\_ GT kit is synonymous with superior performance

Complete braking systems, comprising components derived from the world of motorsports and offering unrivalled levels of technology on the market. They feature aluminium radial-mounted fixed calipers, with opposing pistons. Depending on the type of system and the required performance level, the calipers can either be in two-parts, monoblock or even monoblock machined from solid billet metal. The uprated brake discs can be integral (one-piece) or composite, drilled or slotted.

- Brembo quality
- ✓ Safety
- Performance
- ✓ Comfort
- Sports driving
- ✓ Sporty look

## Available in 4 colours

**2P2.9012A1** 

P2.9012A2

2P2.9012A3

2P2.9012A5