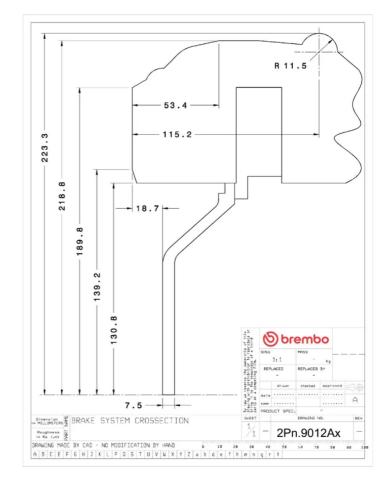

## **Technical specifications**

Axle Diameter Thickness (TH)

**Rear** 380 mm 28 mm

Caliper pistons Disc type Caliper type

4 2 pieces Monoblock

**COMPATIBLE VEHICLES**