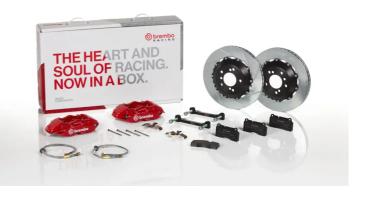

## UPGRADE GT KIT 2P2.9027A\_

The 2P2.9027A\_ GT kit is synonymous with superior performance

Complete braking systems, comprising components derived from the world of motorsports and offering unrivalled levels of technology on the market. They feature aluminium radial-mounted fixed calipers, with opposing pistons. Depending on the type of system and the required performance level, the calipers can either be in two-parts, monoblock or even monoblock machined from solid billet metal. The uprated brake discs can be integral (one-piece) or composite, drilled or slotted.