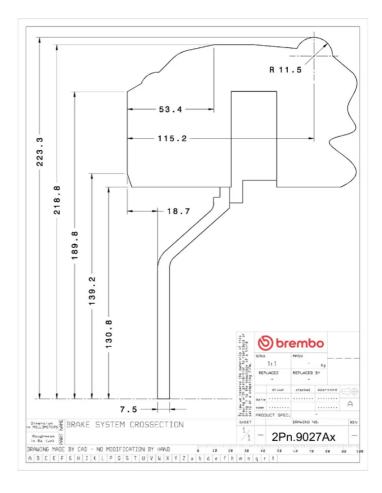

## () brembo

## UPGRADE GT KIT 2P2.9027A\_

The 2P2.9027A\_ GT kit is synonymous with superior performance

Complete braking systems, comprising components derived from the world of motorsports and offering unrivalled levels of technology on the market. They feature aluminium radial-mounted fixed calipers, with opposing pistons. Depending on the type of system and the required performance level, the calipers can either be in two-parts, monoblock or even monoblock machined from solid billet metal. The uprated brake discs can be integral (one-piece) or composite, drilled or slotted.

- Brembo quality
- Safety
- Performance
- Comfort
- Sports driving
- Sporty look

Available in 4 colours



2P2.9027A2 **2**P2.9027A3

2P2.9027A5





## **Technical specifications**