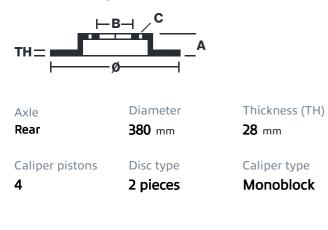

## () brembo

## UPGRADE GT KIT 2P2.9027A\_

The 2P2.9027A\_ GT kit is synonymous with superior performance

Complete braking systems, comprising components derived from the world of motorsports and offering unrivalled levels of technology on the market. They feature aluminium radial-mounted fixed calipers, with opposing pistons. Depending on the type of system and the required performance level, the calipers can either be in two-parts, monoblock or even monoblock machined from solid billet metal. The uprated brake discs can be integral (one-piece) or composite, drilled or slotted.

- Brembo quality
- Safety
- Performance
- Comfort
- Sports driving
- Sporty look

Available in 4 colours



2P2.9027A2 **2**P2.9027A3

2P2.9027A5





## **Technical specifications**