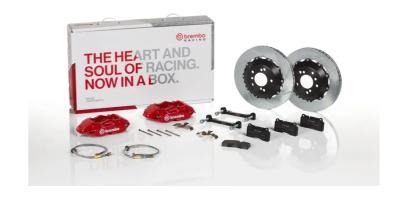

## UPGRADE GT KIT 2P2.9036A\_

## The 2P2.9036A\_ GT kit is synonymous with superior performance

Complete braking systems, comprising components derived from the world of motorsports and offering unrivalled levels of technology on the market. They feature aluminium radial-mounted fixed calipers, with opposing pistons. Depending on the type of system and the required performance level, the calipers can either be in two-parts, monoblock or even monoblock machined from solid billet metal. The uprated brake discs can be integral (one-piece) or composite, drilled or slotted.

- ✓ Brembo quality
- ✓ Safety
- Performance
- ✓ Comfort
- Sports driving
- ✓ Sporty look

## Available in 4 colours

2P2.9036A1

P2.9036A2

2P2.9036A3

2

2P2.9036A5