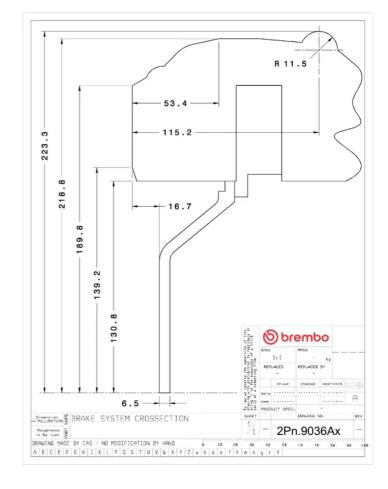

## **Technical specifications**

Axle Diameter Thickness (TH)

**Rear** 380 mm 28 mm

Caliper pistons Disc type Caliper type

4 2 pieces Monoblock

**COMPATIBLE VEHICLES**