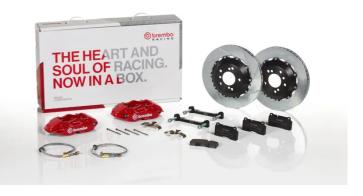

## UPGRADE GT KIT 2P2.9044A\_

The 2P2.9044A\_ GT kit is synonymous with superior performance

Complete braking systems, comprising components derived from the world of motorsports and offering unrivalled levels of technology on the market. They feature aluminium radial-mounted fixed calipers, with opposing pistons. Depending on the type of system and the required performance level, the calipers can either be in two-parts, monoblock or even monoblock machined from solid billet metal. The uprated brake discs can be integral (one-piece) or composite, drilled or slotted.

- ✓ Brembo quality
- Safety
- Performance
- Comfort
- Sports driving
- Sporty look

Available in 4 colours

2P2.9044A1

2P2.9044A2

2P2.9044A3

2P2.9044A5