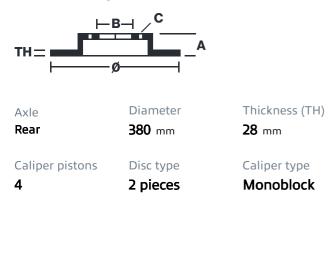

## () brembo

## UPGRADE GT KIT 2P2.9044A\_

The 2P2.9044A\_ GT kit is synonymous with superior performance

Complete braking systems, comprising components derived from the world of motorsports and offering unrivalled levels of technology on the market. They feature aluminium radial-mounted fixed calipers, with opposing pistons. Depending on the type of system and the required performance level, the calipers can either be in two-parts, monoblock or even monoblock machined from solid billet metal. The uprated brake discs can be integral (one-piece) or composite, drilled or slotted.

- ✓ Brembo quality
- Safety
- Performance
- Comfort
- Sports driving
- Sporty look

Available in 4 colours

2P2.9044A1

2P2.9044A2

2P2.9044A3

2P2.9044A5





## **Technical specifications**





**COMPATIBLE VEHICLES**