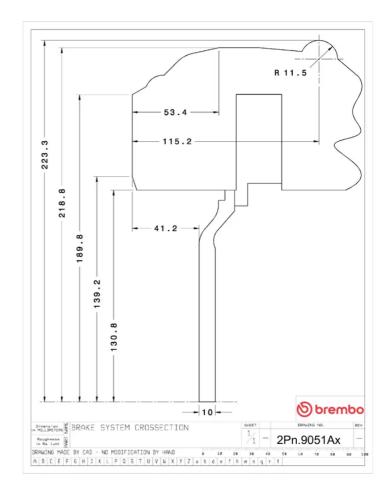

## **Technical specifications**

Axle Diameter Thickness (TH)

**Rear** 380 mm 28 mm

Caliper pistons Disc type Caliper type

4 2 pieces Monoblock

**COMPATIBLE VEHICLES**