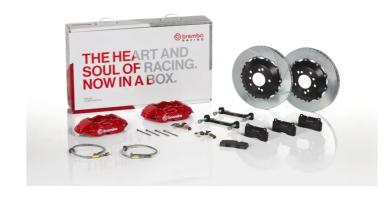

## UPGRADE GT KIT 2P2.9051A\_

## The 2P2.9051A\_ GT kit is synonymous with superior performance

Complete braking systems, comprising components derived from the world of motorsports and offering unrivalled levels of technology on the market. They feature aluminium radial-mounted fixed calipers, with opposing pistons. Depending on the type of system and the required performance level, the calipers can either be in two-parts, monoblock or even monoblock machined from solid billet metal. The uprated brake discs can be integral (one-piece) or composite, drilled or slotted.