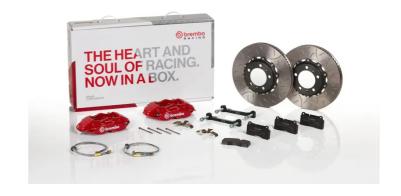

## UPGRADE GT KIT 2P3.8008A\_

## The 2P3.8008A\_ GT kit is synonymous with superior performance

Complete braking systems, comprising components derived from the world of motorsports and offering unrivalled levels of technology on the market. They feature aluminium radial-mounted fixed calipers, with opposing pistons. Depending on the type of system and the required performance level, the calipers can either be in two-parts, monoblock or even monoblock machined from solid billet metal. The uprated brake discs can be integral (one-piece) or composite, drilled or slotted.