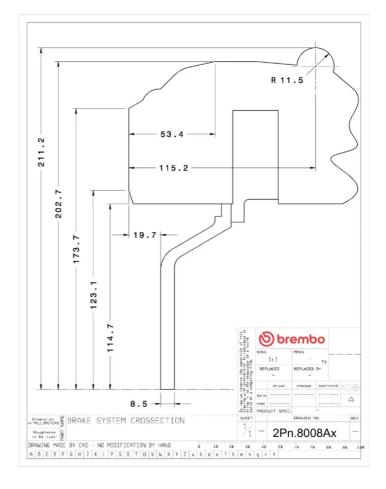

## **Technical specifications**

Axle Diameter Thickness (TH)

**Rear** 345 mm 28 mm

Caliper pistons Disc type Caliper type

4 2 pieces Monoblock

**COMPATIBLE VEHICLES**