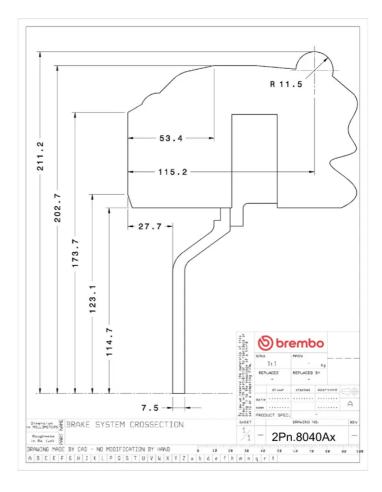

## () brembo

## UPGRADE GT KIT 2P3.8040A\_

The 2P3.8040A\_ GT kit is synonymous with superior performance

Complete braking systems, comprising components derived from the world of motorsports and offering unrivalled levels of technology on the market. They feature aluminium radial-mounted fixed calipers, with opposing pistons. Depending on the type of system and the required performance level, the calipers can either be in two-parts, monoblock or even monoblock machined from solid billet metal. The uprated brake discs can be integral (one-piece) or composite, drilled or slotted.

- ✓ Brembo quality
- Safety
- Performance
- Comfort
- Sports driving
- Sporty look

Available in 4 colours

2P3.8040A1

2P3.8040A2

2P3.8040A3

2P3.8040A5





## **Technical specifications**





**COMPATIBLE VEHICLES**