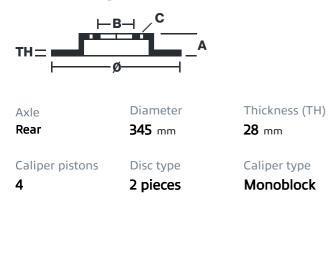

## () brembo

## UPGRADE GT KIT 2P3.8040A\_

The 2P3.8040A\_ GT kit is synonymous with superior performance

Complete braking systems, comprising components derived from the world of motorsports and offering unrivalled levels of technology on the market. They feature aluminium radial-mounted fixed calipers, with opposing pistons. Depending on the type of system and the required performance level, the calipers can either be in two-parts, monoblock or even monoblock machined from solid billet metal. The uprated brake discs can be integral (one-piece) or composite, drilled or slotted.

- ✓ Brembo quality
- Safety
- Performance
- Comfort
- Sports driving
- Sporty look

Available in 4 colours

2P3.8040A1

2P3.8040A2

2P3.8040A3

2P3.8040A5





## **Technical specifications**





**COMPATIBLE VEHICLES**