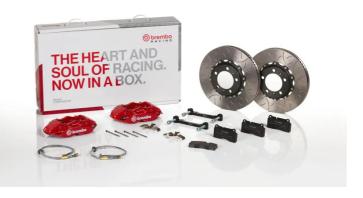

## UPGRADE GT KIT 2P3.8040A\_

The 2P3.8040A\_ GT kit is synonymous with superior performance

Complete braking systems, comprising components derived from the world of motorsports and offering unrivalled levels of technology on the market. They feature aluminium radial-mounted fixed calipers, with opposing pistons. Depending on the type of system and the required performance level, the calipers can either be in two-parts, monoblock or even monoblock machined from solid billet metal. The uprated brake discs can be integral (one-piece) or composite, drilled or slotted.

- ✓ Brembo quality
- Safety
- Performance
- Comfort
- Sports driving
- Sporty look

Available in 4 colours

2P3.8040A1

2P3.8040A2

2P3.8040A3

2P3.8040A5