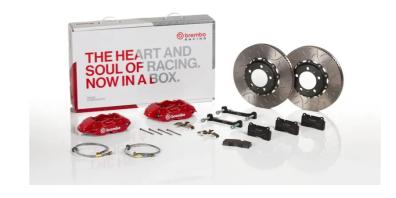

## UPGRADE GT KIT 2P3.8058A\_

## The 2P3.8058A\_ GT kit is synonymous with superior performance

Complete braking systems, comprising components derived from the world of motorsports and offering unrivalled levels of technology on the market. They feature aluminium radial-mounted fixed calipers, with opposing pistons. Depending on the type of system and the required performance level, the calipers can either be in two-parts, monoblock or even monoblock machined from solid billet metal. The uprated brake discs can be integral (one-piece) or composite, drilled or slotted.

## Available in 4 colours

2P3.8058A1

P3.8058A2

2P3.8058A3

2P3.8058A5

## **Technical specifications**

Axle Diameter Thickness (TH)

**Rear** 345 mm 28 mm

Caliper pistons Disc type Caliper type

4 2 pieces Monoblock

**COMPATIBLE VEHICLES**