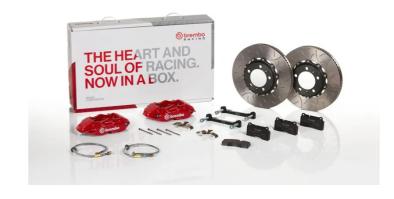

## UPGRADE GT KIT 2P3.9044A\_

## The 2P3.9044A\_ GT kit is synonymous with superior performance

Complete braking systems, comprising components derived from the world of motorsports and offering unrivalled levels of technology on the market. They feature aluminium radial-mounted fixed calipers, with opposing pistons. Depending on the type of system and the required performance level, the calipers can either be in two-parts, monoblock or even monoblock machined from solid billet metal. The uprated brake discs can be integral (one-piece) or composite, drilled or slotted.

## Available in 4 colours

2P3.9044A1

P3.9044A2

2P3.9044A3

2

2P3.9044A5

## **Technical specifications**

Axle Diameter Thickness (TH)

**Rear** 380 mm 28 mm

Caliper pistons Disc type Caliper type

4 2 pieces Monoblock

**COMPATIBLE VEHICLES**