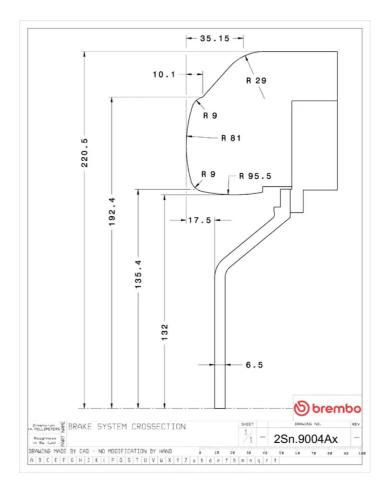

## **Technical specifications**

Axle Diameter Thickness (TH)

**Rear** 380 mm 28 mm

Caliper pistons Disc type Caliper type

4 2 pieces BM monoblock

**COMPATIBLE VEHICLES**