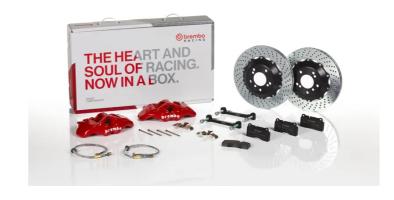

## UPGRADE GT KIT 2S1.9004A\_

## The 2S1.9004A\_ GT kit is synonymous with superior performance

Complete braking systems, comprising components derived from the world of motorsports and offering unrivalled levels of technology on the market. They feature aluminium radial-mounted fixed calipers, with opposing pistons. Depending on the type of system and the required performance level, the calipers can either be in two-parts, monoblock or even monoblock machined from solid billet metal. The uprated brake discs can be integral (one-piece) or composite, drilled or slotted.