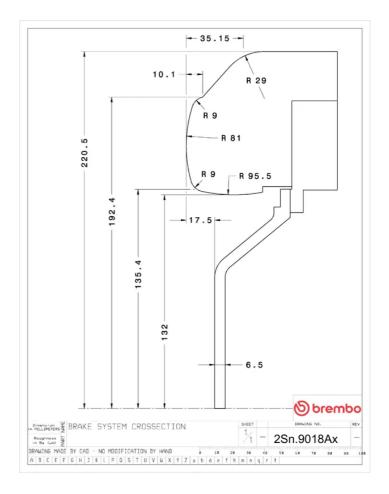

## **Technical specifications**

Axle Diameter Thickness (TH)

**Rear** 380 mm 28 mm

Caliper pistons Disc type Caliper type

4 2 pieces BM monoblock

**COMPATIBLE VEHICLES**