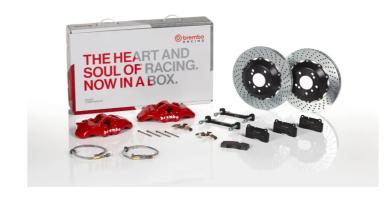

## **UPGRADE GT KIT 251.9018A**\_

## The 2S1.9018A\_ GT kit is synonymous with superior performance

Complete braking systems, comprising components derived from the world of motorsports and offering unrivalled levels of technology on the market. They feature aluminium radial-mounted fixed calipers, with opposing pistons. Depending on the type of system and the required performance level, the calipers can either be in two-parts, monoblock or even monoblock machined from solid billet metal. The uprated brake discs can be integral (one-piece) or composite, drilled or slotted.