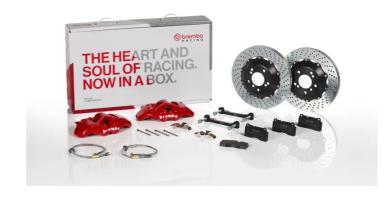

## UPGRADE GT KIT 2S1.9019A\_

## The 2S1.9019A\_ GT kit is synonymous with superior performance

Complete braking systems, comprising components derived from the world of motorsports and offering unrivalled levels of technology on the market. They feature aluminium radial-mounted fixed calipers, with opposing pistons. Depending on the type of system and the required performance level, the calipers can either be in two-parts, monoblock or even monoblock machined from solid billet metal. The uprated brake discs can be integral (one-piece) or composite, drilled or slotted.

- Brembo quality
- ✓ Safety
- Performance
- ✓ Comfort
- Sports driving
- ✓ Sporty look